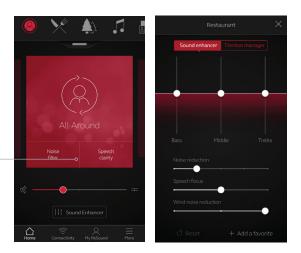

Sound Enhancer Trinitus Manager Bass Middle Treble Noise reduction Wind noise reduction Wind noise reduction Wind noise reduction Wind noise reduction

Speech clarity activated: Sound Enhancer shows adjusted settings.

Noise filter activated: Sound Enhancer shows adjusted settings.

# Smart 3D<sup>™</sup> app: Quick Buttons detail

Quick button values and settings per program:

| Environment                   | Quick button   | Treble | Mid | Bass | Noise    | Speech   | Wind     |
|-------------------------------|----------------|--------|-----|------|----------|----------|----------|
| All Around                    | Noise Filter   | -5     | -5  | -5   | ∘ Strong | ∘ Narrow | ∘ Strong |
| All Around                    | Speech Clarity | 5      | 4   | -2   | • Strong | ∘ Narrow | ∘ Strong |
| Restaurant                    | Noise Filter   | -5     | -5  | -5   | • Strong | • Narrow | ∘ Strong |
| Restaurant (Top price point)  | Speech Focus   | 5      | 3   | -2   | • Strong | • Narrow | ∘ Strong |
| Restaurant (Plus + Basic pp)  | Speech Clarity | 5      | 3   | -2   |          |          |          |
| Restaurant                    | Hear Everyone  | 5      | 5   | 5    | • Mild   | • Wide   | • Mild   |
| Outdoor                       | Noise Filter   | -5     | -5  | -5   | • Strong | ∘ Narrow | • Strong |
| Outdoor                       | Speech Clarity | 5      | 4   | -2   | • Strong | ∘ Narrow | • Strong |
| Music                         | Treble Boost   | 6      | 0   | -6   |          |          |          |
| Music                         | Bass Boost     | -6     | 0   | 6    |          |          |          |
| Acoustic Phone                | Noise Filter   | -5     | -5  | -5   | • Strong |          | ∘ Strong |
| Acoustic Phone                | Speech Clarity | 5      | 4   | -2   | ∘ Strong |          | ∘ Strong |
| T-coil phone/loop             | Treble Boost   | 6      | 0   | -6   | • Strong |          | ∘ Strong |
| T-coil phone/loop             | Bass Boost     | -6     | 0   | 6    | • Off    |          | • Mild   |
| TV Streamer / Multi+Micro Mic | Treble Boost   | 6      | 0   | -6   |          |          |          |
| TV Streamer / Multi+Micro Mic | Bass Boost     | -6     | 0   | 6    |          |          |          |
| Phone Clip+ / iPhone          | Treble Boost   | 6      | 0   | -6   |          |          |          |
| Phone Clip+ / iPhone          | Bass Boost     | -6     | 0   | 6    |          |          |          |