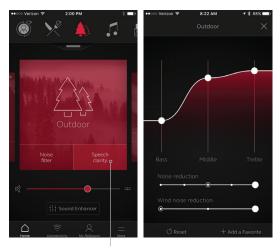

Sound Enhancer Trinitus Manager Bass Middle Treble Noise reduction Wind noise reduction Wind noise reduction Wind noise reduction Wind noise reduction

Speech clarity activated: Sound Enhancer shows adjusted settings.

# Smart 3D<sup>™</sup> app: Quick Buttons detail

Quick button values and settings per program:

| Environment                   | Quick button   | Treble | Mid | Bass | Noise    | Speech   | Wind     |
|-------------------------------|----------------|--------|-----|------|----------|----------|----------|
| All Around                    | Noise Filter   | -5     | -5  | -5   | ∘ Strong | ∘ Narrow | ∘ Strong |
| All Around                    | Speech Clarity | 5      | 4   | -2   | • Strong | ∘ Narrow | ∘ Strong |
| Restaurant                    | Noise Filter   | -5     | -5  | -5   | • Strong | • Narrow | ∘ Strong |
| Restaurant (Top price point)  | Speech Focus   | 5      | 3   | -2   | • Strong | • Narrow | ∘ Strong |
| Restaurant (Plus + Basic pp)  | Speech Clarity | 5      | 3   | -2   |          |          |          |
| Restaurant                    | Hear Everyone  | 5      | 5   | 5    | • Mild   | • Wide   | • Mild   |
| Outdoor                       | Noise Filter   | -5     | -5  | -5   | • Strong | ∘ Narrow | • Strong |
| Outdoor                       | Speech Clarity | 5      | 4   | -2   | • Strong | ∘ Narrow | • Strong |
| Music                         | Treble Boost   | 6      | 0   | -6   |          |          |          |
| Music                         | Bass Boost     | -6     | 0   | 6    |          |          |          |
| Acoustic Phone                | Noise Filter   | -5     | -5  | -5   | • Strong |          | ∘ Strong |
| Acoustic Phone                | Speech Clarity | 5      | 4   | -2   | ∘ Strong |          | ∘ Strong |
| T-coil phone/loop             | Treble Boost   | 6      | 0   | -6   | • Strong |          | ∘ Strong |
| T-coil phone/loop             | Bass Boost     | -6     | 0   | 6    | • Off    |          | • Mild   |
| TV Streamer / Multi+Micro Mic | Treble Boost   | 6      | 0   | -6   |          |          |          |
| TV Streamer / Multi+Micro Mic | Bass Boost     | -6     | 0   | 6    |          |          |          |
| Phone Clip+ / iPhone          | Treble Boost   | 6      | 0   | -6   |          |          |          |
| Phone Clip+ / iPhone          | Bass Boost     | -6     | 0   | 6    |          |          |          |