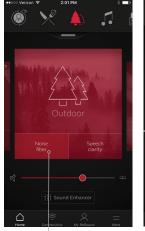

experience through solutions to their biggest pain point: moving between and optimizing settings in different, challenging listening environments. Quick Buttons provide a one-tap solution for patients looking for convenience and simplicity.

## Using Quick Buttons:

- Quick Buttons are defined per default program.
- Available in all technology levels, but Noise/Speech/Wind Quick Buttons are only available in ReSound LiNX 3D<sup>™</sup> 9.
- Only one Quick Button can be activated at a time.
- Quick Buttons are not available while the Acceptance Manager is active. When the Acceptance Manager period expires, Quick Buttons automatically become available.
- Favorites do not have Quick Buttons.
- If Sound Enhancer is used while a Quick Button is activated, the Quick Button will be deactivated.



Sound Enhancer Trinitus Manager Bass Middle Treble Noise reduction Wind noise reduction Wind noise reduction Wind noise reduction Wind noise reduction



Speech clarity activated: Sound Enhancer shows adjusted settings.



Noise filter activated: Sound Enhancer shows adjusted settings.

# Smart 3D<sup>™</sup> app: Quick Buttons detail

Quick button values and settings per program:

| Environment                   | Quick button   | Treble | Mid | Bass | Noise    | Speech   | Wind     |
|-------------------------------|----------------|--------|-----|------|----------|----------|----------|
| All Around                    | Noise Filter   | -5     | -5  | -5   | ∘ Strong | ∘ Narrow | ∘ Strong |
| All Around                    | Speech Clarity | 5      | 4   | -2   | • Strong | ∘ Narrow |